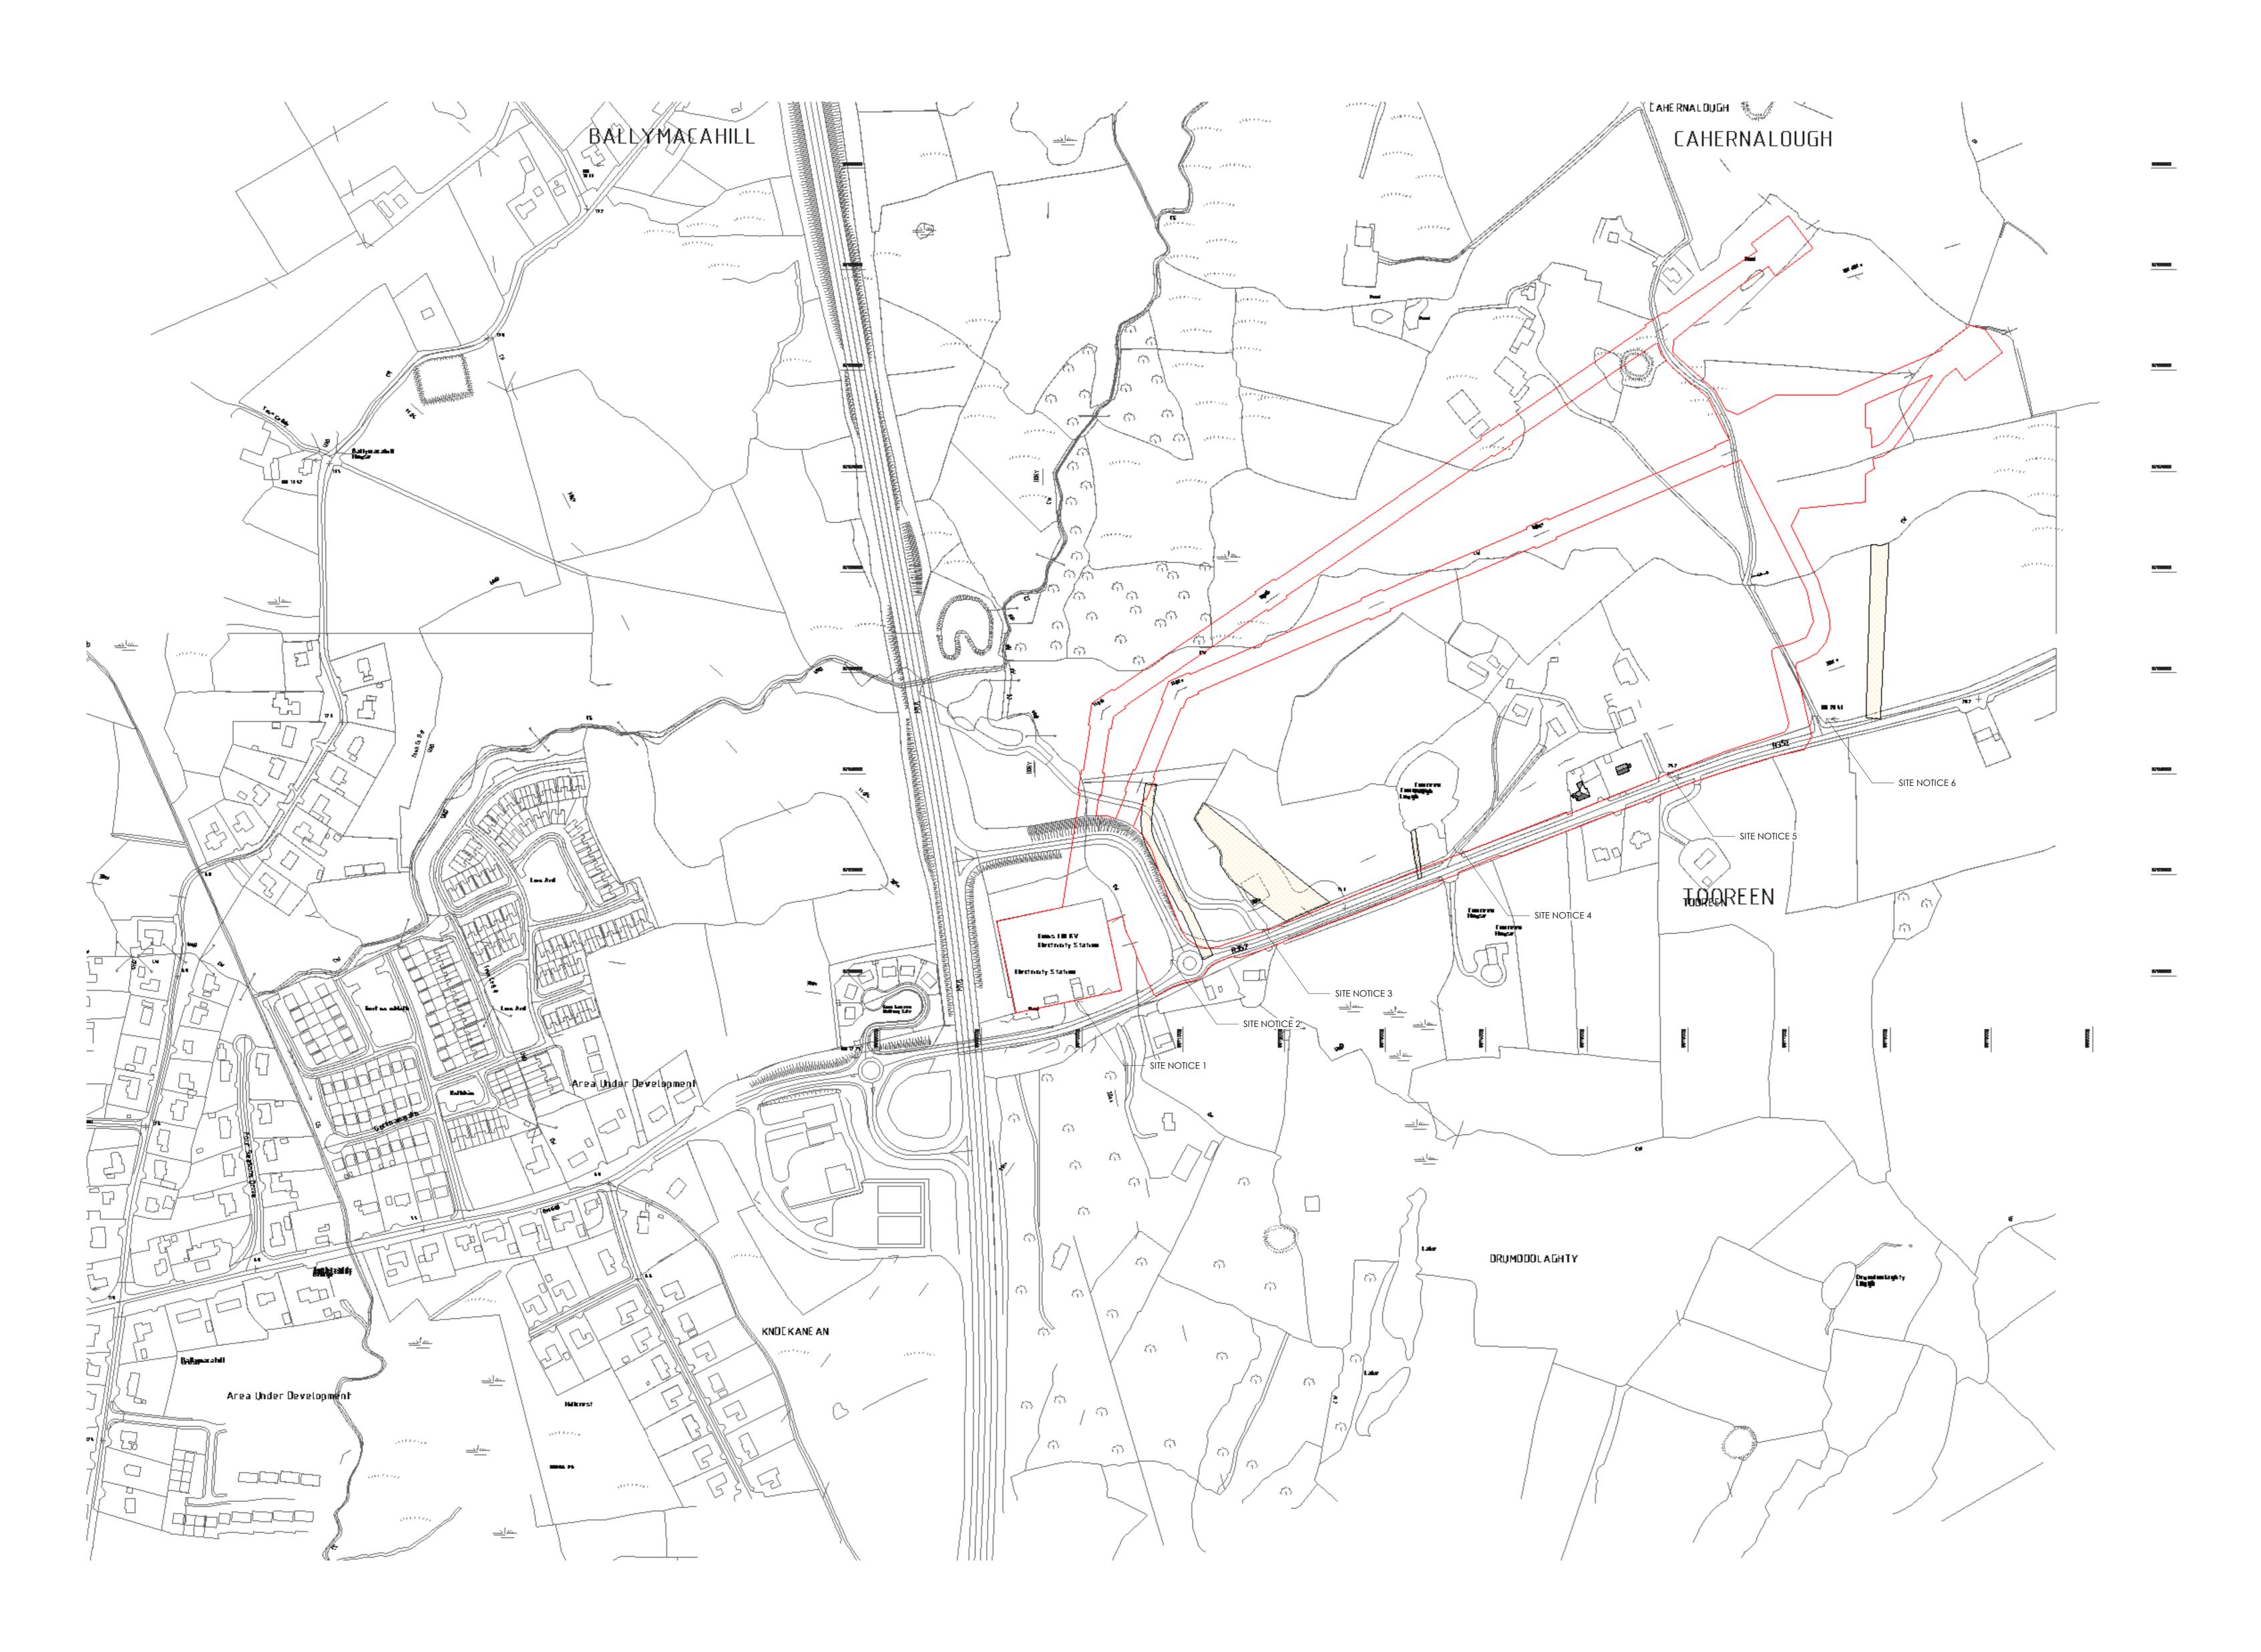

**1** Substation - Site Location Map

NOTES :

 NOTES:
 All rights reserved. All drawings and written material appearing herein constitute original and unpublished works of ARC:MC Limited may not be duplicated, used or disclosed without written consent.
 All dimensions shown are in millimetres.
 This drawing shall be read in conjunction with all Specifications and schedules.
 All dimensions shall be checked by Contractor prior to any works commencing on site. site.
5. The contractor shall fully comply with all relevant british standards, regulations, standard codes of practice, methods of working, and good practice.
6. Dimensions shall not be scaled from the drawing and the contractor shall be responsible for obtaining all dimensions and levels on site for the actual setting out of the works.

Key:

— Site Boundary

💓 Wayleave

Notes:

OS1 Licence No.: EN 0042421

Site Location Map taken from OS Sheet References:

- OS 4265 - OS Map 4265-A - OS Map 4265-C

SCALE: As indicated @ A0

PROJECT NO : L.3108.00 DESCRIPTION : Substation - Site Location Map

REVISION :

D

DRAWING No : ART-ARC-SS-00-DR-A-0002